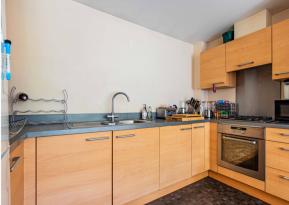

Located on the top floor, the apartment enjoys an open-plan kitchen and reception room with large windows. The kitchen includes a gas hob, electric oven and integrated washing machine.

The property offers one parking space and there are also visitor bays on-site.