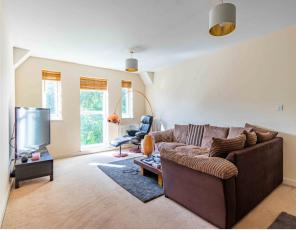

Located on the top floor, the apartment enjoys an open-plan kitchen and reception room with large windows. The kitchen includes a gas hob, electric oven and integrated washing machine.

The property offers one parking space and there are also visitor bays on-site.