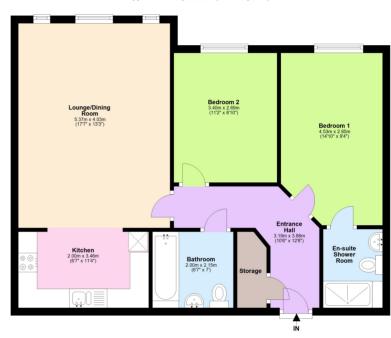

Approx. 67.6 sq. metres (727.9 sq. feet)

Total area: approx. 67.6 sq. metres (727.9 sq. feet)

This floorplan is not to scale. It's for guidance only and accuracy is not guaranteed.

Plan produced using PlanUp.