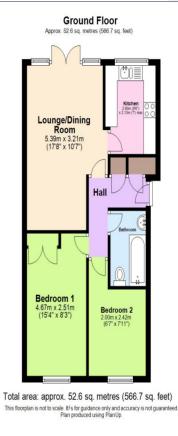

### Offers IEO £350,000

(Shared Freehold)

📇 2 🚛 1 🖕 1 🚘

CASTLES ESTATE AGENTS are delighted to bring to the market , this excellent example of a stylish two bedroom ground floor apartment. Set in a central location, the property is within easy access to Tring High Street, which is within minutes walking distance. The apartment offers a bright and spacious living/dining room, decorated in a neutral pallette, with French patio doors to the private rear garden. The fully fitted kitchen has parquet effect flooring and natural wood worktops - contrasting with the high gloss modern cream cabinets. There are two generous double bedrooms, with the master bedroom boasting fitted cupboards. The modern bathroom has a crisp white suite and is fully tiled with wood effect flooring. The property has allocated off street private parking and a private garden with patio area, which is a very well stocked and tended - all planted by a green flag winning gardener.

#### Please Note:

We have not tested any apparatus, fixtures, fittings or services. Interested parties must undertake their own investigation into the working order of these items.

All measurements are approximate and photographs provided are for guidance only.