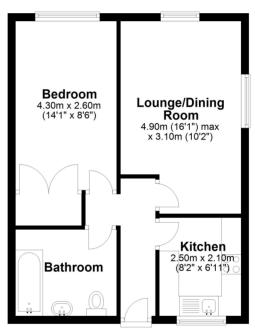

## First Floor

Approx. 43.5 sq. metres (468.2 sq. feet)

Total area: approx. 43.5 sq. metres (468.2 sq. feet)

This floorplan is not to scale. It's for guidance only and accuracy is not guaranteed.

Plan produced using PlanUp.