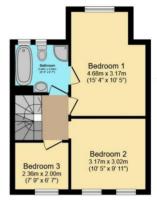

The first floor provides three generous bedrooms and a four piece bathroom with underfloor heating, accessed from both the landing and bedroom one. The second floor comprises the master bedroom with an en-suite shower room with underfloor heating. There is also plenty of built in storage space.

Outbuilding

**Ground Floor** 

**First Floor** 

Second Floor

Tenure: Freehold

Council Tax Band: D

**EPC Rating: C** 

Berkhamsted 01442 865252