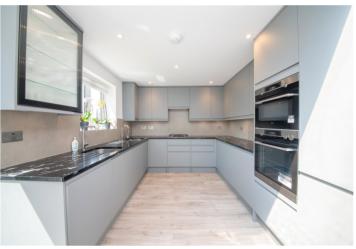

The kitchen has been fully equipped with modern integrated appliances including an AEG Oven and a combination microwave oven, integrated fridge/freezer, dishwasher and two individual sinks both fitted with macerators. A filtered hot and cold water tap system has also been fitted to this kitchen and there is also the benefit of underfloor heating.