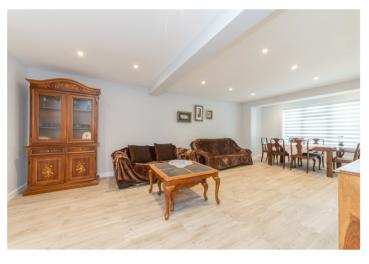

As you enter this beautiful home, there is a welcoming hallway which leads to an open plan lounge/dining room, downstairs WC, a utility cupboard with fitted washer dryer, and the stylish contemporary kitchen with granite worksurfaces and integrated appliances. Patio doors lead out to the rear garden.