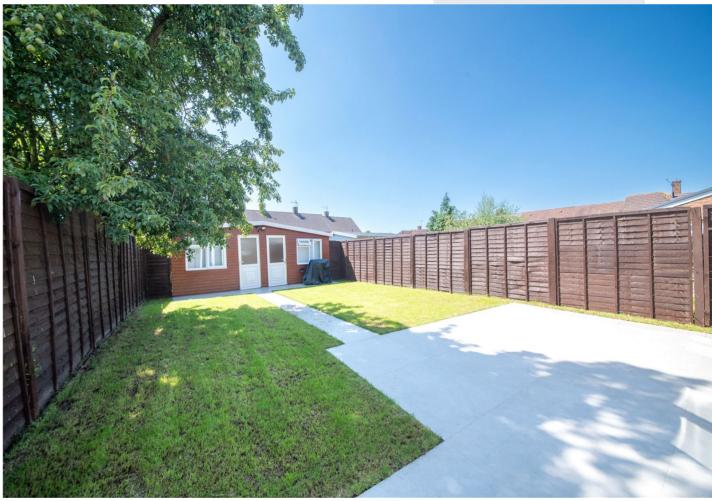

There is a outbuilding at the foot of the garden that is currently set up as a gym and separate home office. The block paved front driveway provides off street parking.

Externally, the private south west facing rear garden has a good size patio and lawn, perfect for outdoor entertaining.