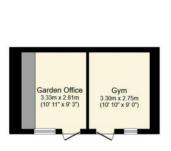

There is a outbuilding at the foot of the garden that is currently set up as a gym and separate home office. The block paved front driveway provides off street parking.

Outbuilding

**Ground Floor** 

**First Floor** 

Second Floor

Tenure: Freehold

Council Tax Band: D

**EPC Rating: C** 

Berkhamsted 01442 865252