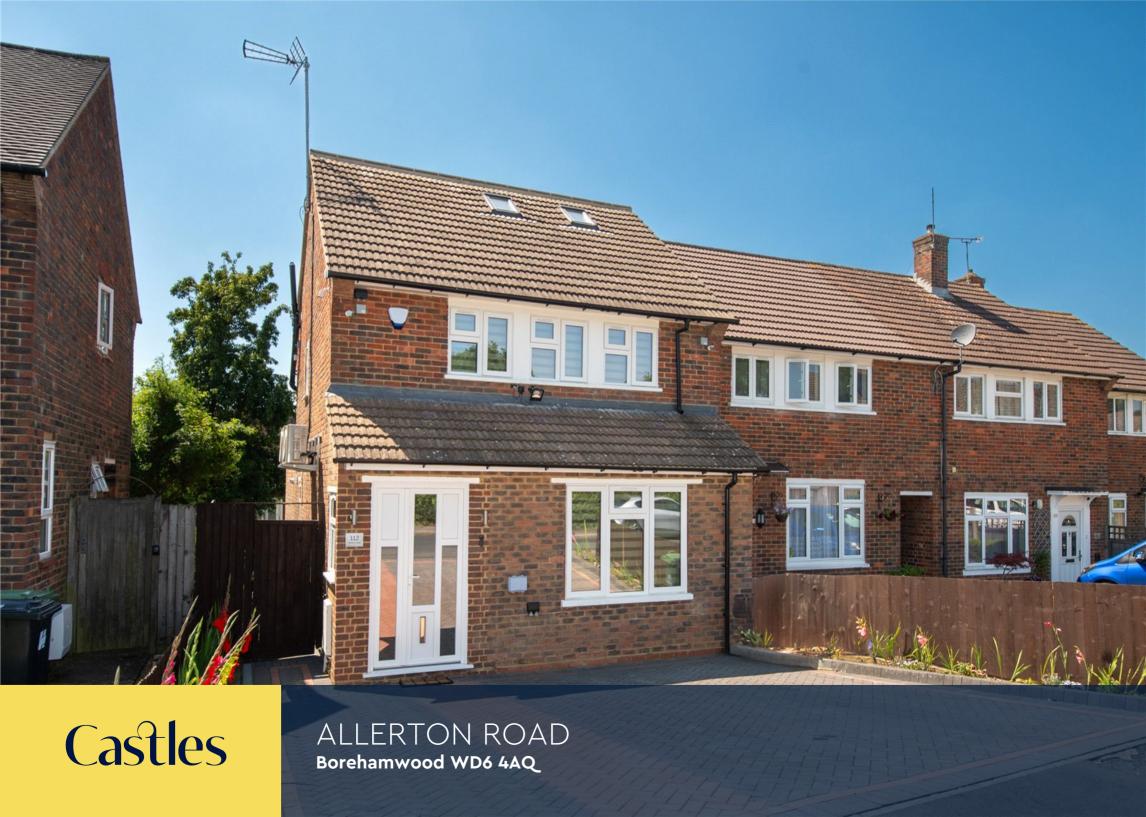

## **ALLERTON ROAD**

## Borehamwood WD6 4AQ

**£675,000** (Freehold)

# Castles

A stunningly presented end of terrace home that has been extended and has undergone full refurbishment.

This four bedroom property offers a wealth of features including triple glazing, air conditioning, water softener, hard wired internet points in all rooms, CCTV alarm system, EV charging point and the whole house benefits from being professionally soundproofed.