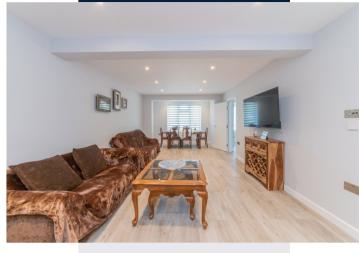

As you enter this beautiful home, there is a welcoming hallway which leads to an open plan lounge/dining room, downstairs WC, a utility cupboard with fitted washer dryer, and the stylish contemporary kitchen with granite worksurfaces and integrated appliances. Patio doors lead out to the rear garden.