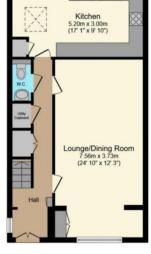

As you enter this beautiful home, there is a welcoming hallway which leads to an open plan lounge/dining room, downstairs WC, a utility cupboard with fitted washer dryer, and the stylish contemporary kitchen with granite worksurfaces and integrated appliances. Patio doors lead out to the rear garden.

The kitchen has been fully equipped with modern integrated appliances including an AEG Oven and a combination microwave oven, integrated fridge/freezer, dishwasher and two individual sinks both fitted with macerators. A filtered hot and cold water tap system has also been fitted to this kitchen and there is also the benefit of underfloor heating.

Outbuilding

**Ground Floor** 

**First Floor** 

Second Floor

Tenure: Freehold

Council Tax Band: D

**EPC Rating: C** 

Berkhamsted 01442 865252