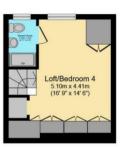

The first floor provides three generous bedrooms and a four piece bathroom with underfloor heating, accessed from both the landing and bedroom one. The second floor comprises the master bedroom with an en-suite shower room with underfloor heating. There is also plenty of built in storage space.

Outbuilding

**Ground Floor** 

**First Floor** 

Second Floor

Tenure: Freehold

Council Tax Band: D

**EPC Rating: C** 

Berkhamsted 01442 865252