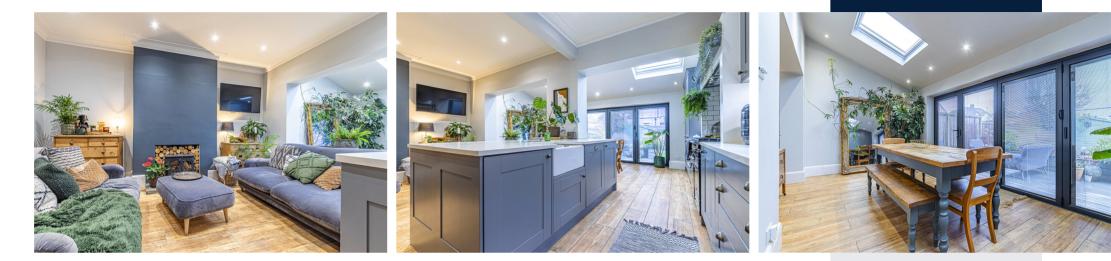

Stepping inside the ground floor offers a bright front Living Room with a Bay Window, a Guest Cloakroom and an impressive Open Plan Family/Dining/Kitchen space with a luxury Bespoke Fitted Kitchen with Integrated Appliances, Quartz worksurfaces, Underfloor heating and BI-FOLDING Doors out to the rear Garden.