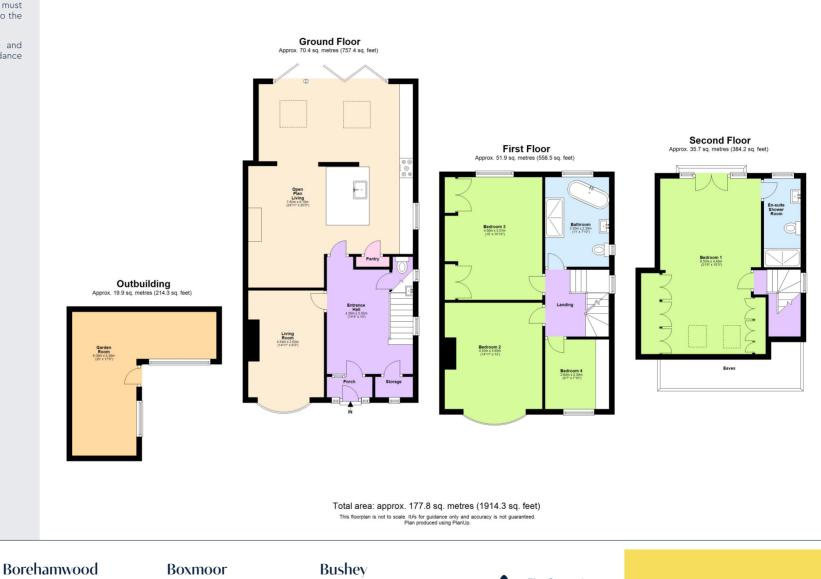

Stepping inside the ground floor offers a bright front Living Room with a Bay Window, a Guest Cloakroom and an impressive Open Plan Family/Dining/Kitchen space with a luxury Bespoke Fitted Kitchen with Integrated Appliances, Quartz worksurfaces, Underfloor heating and BI-FOLDING Doors out to the rear Garden.

The first floor benefits from Three Bedrooms and a sumptuous 4-piece Bathroom including a Walk-In Shower, Free-Standing Bath and Underfloor heating. The spacious Master Suite is on the second floor features Built In Wardrobes, under eaves Storage, Bi-Folding doors with a Juliette Balcony and an En-Suite shower room.

Externally, the house features a beautifully landscaped rear garden with a composite Decked Patio leading down to a paved patio with a Pergola providing the perfect BBQ entertaining area. There is ample off street Parking on the front driveway that also benefits from an EV charging point.