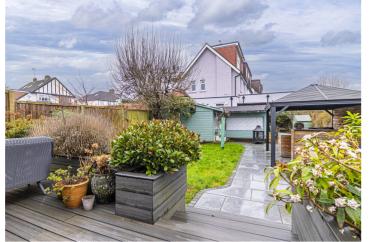

Externally, the house features a beautifully landscaped rear garden with a composite Decked Patio leading down to a paved patio with a Pergola providing the perfect BBQ entertaining area. There is ample off street Parking on the front driveway that also benefits from an EV charging point.