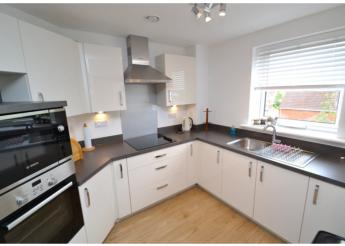

2

This particular third floor apartment is one of the few providing two private balconies, one off the reception room and the other off a bedroom.

Offering over 900 square feet of well-planned accommodation, this apartment also benefits from extraordinary communal facilities including a restaurant with terrace for outside dining, beautiful private dining room for those special family occasions (hire fee applies) and a guest suite for them to stay overnight. There are well-maintained communal gardens, a relaxing communal lounge with wifi access and a resident laundry room.