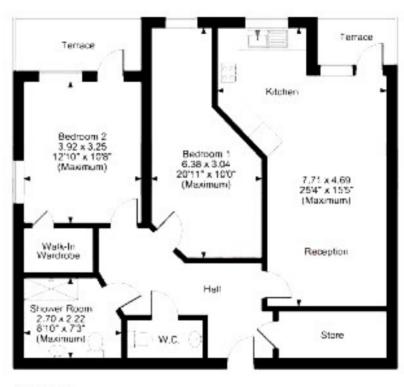

#### Goldwyn House, Studio Way, Borehamwood Approximate Gross Internal Area 903 Sq Ft/84 Sq M Terrace external area = 84 Sq Ft/8 Sq M

Third Floor

Tenure: Leasehold

Council Tax Band: D

EPC Rating: B

#### FOR ILLUSTRATIVE PURPOSES ONLY - NOT TO SCALE

The position & size of doors, windows, appliances and other features are approximate only.

© chouse, Unauthorised reproduction prohibited, Drawing ref. dig/8559132/TML.