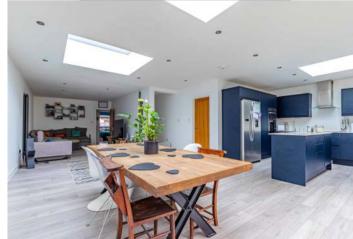

The ground floor living accommodation comprises a spacious Open Plan Kitchen, Living and Dining area with roof lights and Bi-Folding Doors out to rear garden, a TV room, Master Bedroom with an en-suite shower room, utility room and a guest cloakroom Thoughtfully designed for practicality and convenience.