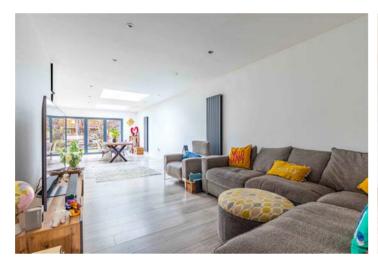

The ground floor living accommodation comprises a spacious Open Plan Kitchen, Living and Dining area with roof lights and Bi-Folding Doors out to rear garden, a TV room, Master Bedroom with an en-suite shower room, utility room and a guest cloakroom Thoughtfully designed for practicality and convenience.