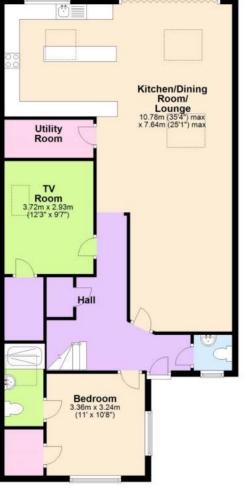

# Approx. 106.4 sq. metres (1144.9 sq. feet)

**Ground Floor** 

First Floor

Total area: approx. 135.3 sq. metres (1456.1 sq. feet)

The measurements given are approximate and are for illustration only . They should not be relied on for valuation Plan produced using PlanUp.