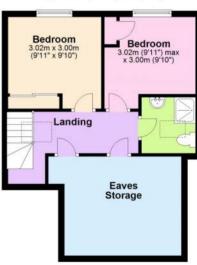

Upstairs there are Two Double bedrooms spacious, light-filled rooms with access to a stylish shower room and generous eaves storage space.

Externally the property includes ample off street parking on the stone shingled front drive and a low maintenance rear garden laid with astro turf.

# Approx. 106.4 sq. metres (1144.9 sq. feet)

**Ground Floor** 

First Floor

Total area: approx. 135.3 sq. metres (1456.1 sq. feet)

The measurements given are approximate and are for illustration only . They should not be relied on for valuation Plan produced using PlanUp.