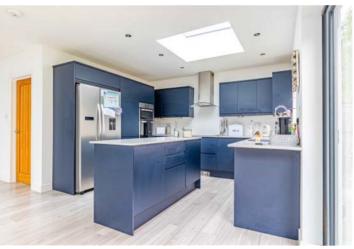

The ground floor living accommodation comprises a spacious Open Plan Kitchen, Living and Dining area with roof lights and Bi-Folding Doors out to rear garden, a TV room, Master Bedroom with an en-suite shower room, utility room and a guest cloakroom Thoughtfully designed for practicality and convenience.