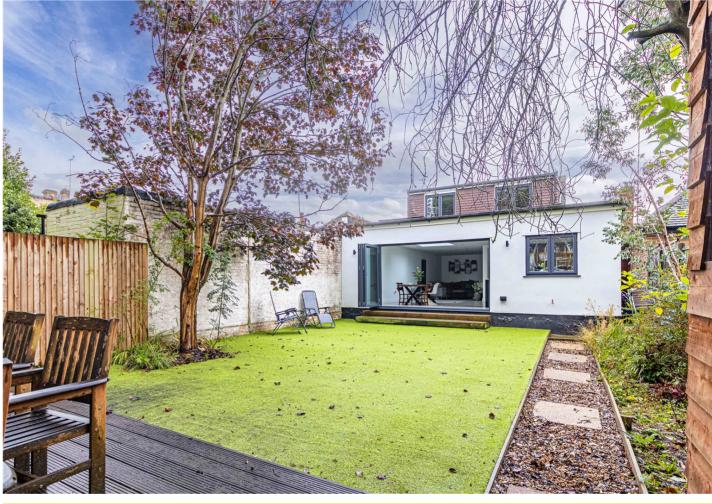

Upstairs there are Two Double bedrooms spacious, light-filled rooms with access to a stylish shower room and generous eaves storage space.

Externally the property includes ample off street parking on the stone shingled front drive and a low maintenance rear garden laid with astro turf.

Guest cloakroom

Off street parking

Low maintenance garden

Close to town centre

Bi-folding doors open seamlessly onto the rear garden. Featuring astroturf for year-round greenery, ideal for relaxing and outdoor activities.